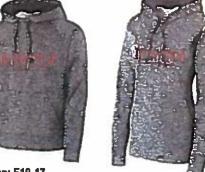

Item #F19-8 - Red/Grey Moisture Wicking Peformance Short Sieeve-Yth Sm-Yth Xlg; to

Design: F19-12 **ELECTRIC HEATHER NAVY** PERFORMANCE HOODIE Youth Small to Youth XLG: Adult X5 - XLG - \$40 2XL-4XL - \$42

Design: F19-14 **ELECTRIC HEATHER NAV PERFORMANCE 1/4 ZIP ADULT SIZES ONLY** (Adult XS similar to Youth Adult XS - XLG - \$40 2XL-4XL - \$42

Item # F19-15 - Ladies Navy Glitter Football Jersey Sizes: Ladies XS-XLG-\$35

ELECTRIC HEATHER NAVY Light Weight Performance 1/4 ZIP **ADULT SIZES ONLY** (Adult XS similar to Youth Lg) Adult XS - XLG - \$35

Design: F19-13

**Ladies Fit** 

2XL-4XL - \$42

**ELECTRIC HEATHER NAVY** 

**PERFORMANCE HOODIE** 