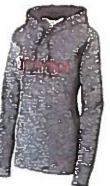

ELECTRIC HEATHER NAVY Light Weight Performance 1/4 ZIP **ADULT SIZES ONLY** (Adult XS similar to Youth Lg) Adult XS - XLG - \$35

Design: F19-13

**Ladies Fit** 

2XL-4XL - \$42

**ELECTRIC HEATHER NAVY** 

**PERFORMANCE HOODIE** 