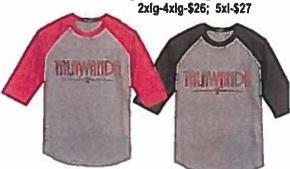

Design: F19-10 - Red/Grey

Design: F19-11 - Navy/Grey

3/4 Sleeve Talawanda Baseball T

Yth Sm - Yth XLg; Adult Sm -Xlg -\$24

Item # F19-7 Red Glitter Print Short - \$16; Long - \$23 Sweatshirt - \$28; Hoodle - \$33 1/4 Zip Sweatshirt - \$38